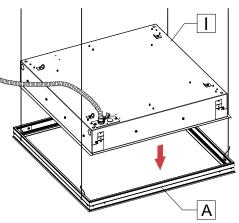

#### 5 PLACE FIXTURE ON DRYWALL KIT.

Gently lower the fixture **[I]** onto the drywall kit **[A]**.

www.lumenwerx.com (T) 514-225-4304 (F) 514-931-4862 © All rights are reserved to Lumenwerx ULC. Lumenwerx ULC. reserves the right to change or modify product specifications without notification.