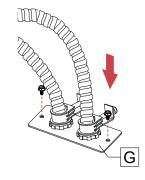

**Warning:** A luminaire with more than one power supply connection means shall be connected to only one branch circuit.

Connect wires from the BX cable **[F]** to the fixture wires **[G]** using wire nuts **[H]** (by others). Ensure connections comply with local and national electrical codes.

Push connected wires inside the fixture. Reinstall the power plate **[D]** onto the fixture and tighten the two screws.

www.lumenwerx.com (T) 514-225-4304 (F) 514-931-4862  $^{\odot}$  All rights are reserved to Lumenwerx ULC. Lumenwerx ULC. reserves the right to change or modify product specifications without notification.