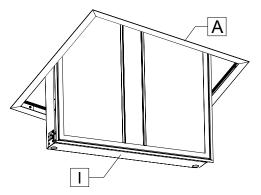

## **UBIK TROFFER** Recessed - Drywall - Trim Kit

4 INSERT FIXTURE INTO HOLE.

Insert the fixture **[I]** through the drywall kit **[A]** as shown.

**Note:** Insert carefully as to not scratch paint.