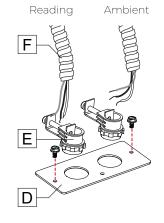

### 3 MAKE ELECTRICAL CONNECTIONS.

Remove the power plate **[D]** from the fixture and install BX connector **[E]** (by others) and BX cable **[F]** (by others) through the power plate. Tighten BX connector **[E]** screw.

**Warning:** A luminaire with more than one power supply connection means shall be connected to only one branch circuit.

Connect wires from the BX cable **[F]** to the fixture wires **[G]** using wire nuts **[H]** (by others). Ensure connections comply with local and national electrical codes.

Push connected wires inside the fixture. Reinstall the power plate **[D]** onto the fixture and tighten the two screws.

www.lumenwerx.com (T) 514-225-4304 (F) 514-931-4862  $^{\odot}$  All rights are reserved to Lumenwerx ULC. Lumenwerx ULC. reserves the right to change or modify product specifications without notification.