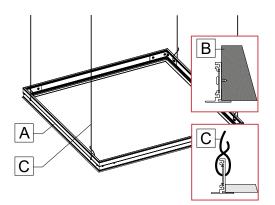

### **2** INSTALL DRYWALL KIT.

Insert the drywall kit **[A]** into the hole and attach it to a wooden frame **[B]** or hang it using hanger wires **[C]**.