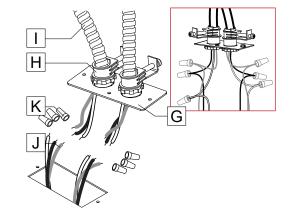

**Warning:** A luminaire with more than one power supply connection means shall be connected to only one branch circuit.

Connect wires from the BX cable **[F]** to the fixture wires **[G]** using wire nuts **[H]** (by others). Ensure connections comply with local and national electrical codes.

## **UBIK TROFFER** Recessed - Drywall - Trim Kit

4 INSERT FIXTURE INTO HOLE.

Insert the fixture **[I]** through the drywall kit **[A]** as shown.

**Note:** Insert carefully as to not scratch paint.